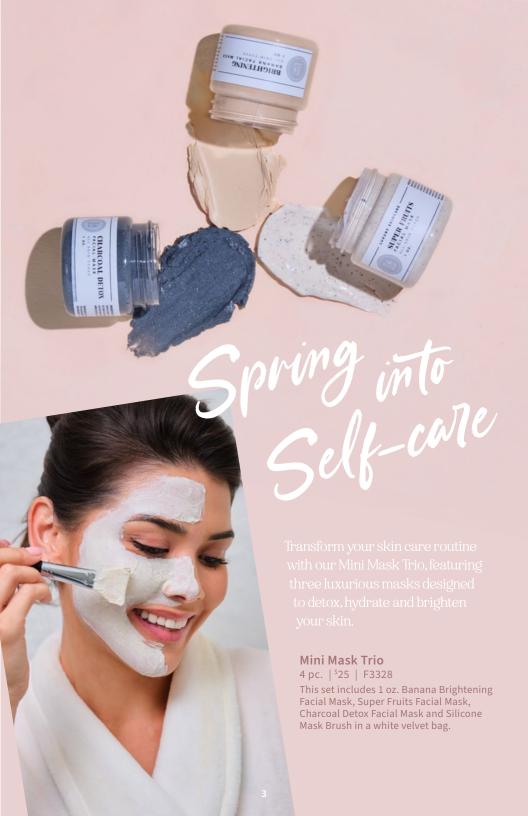

Pamper your skin with ultimate hydration and a silky-smooth feel from start to finish!

Exfoliate skin with Body Polish, get a smooth shave with our Shaving Crème and lock in moisture with a free mini Body Icing.

Smooth Shave Set 3 pc. | \$36 | G4489 - save \$8 Includes Cactus & Guava Shaving Crème 3.3 oz., Body Polish 8 oz. and Body Icing 1 oz., in a bag ready for gifting.

Treat yourself to this refreshing customizable trio. Choose three scents of Hydrating Body Spritz and enjoy a burst of fragrance and hydration wherever you go!