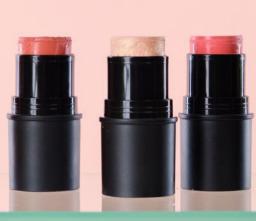

### Copper Cheek & Lip Tint

5 g. | \$24 | J5654

Glide onto eyes or cheeks to add depth and definition to create a gorgeous glow.

## **Champagne Cheek & Lip Tint**

5 g. | \$24 | J5655

Highlight and brighten any look with a pop of shimmer!

# Champagne and Copper Cheek & Lip Tint Duo

2 pc. | <sup>\$</sup>42 | J5661 - *save* <sup>\$</sup>6 Includes Copper and Champagne Cheek & Lip Tints.