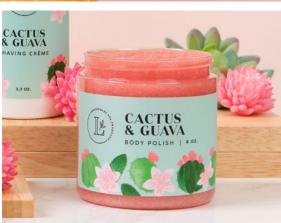

Smooth Shave Set 3 pc. | \$36 | G4489 - save \$8 Includes Cactus & Guava Shaving Crème 3.3 oz., Body Polish 8 oz. and Body Icing 1 oz., in a bag ready for gifting.

Treat yourself to this refreshing customizable trio. Choose three scents of Hydrating Body Spritz and enjoy a burst of fragrance and hydration wherever you go!