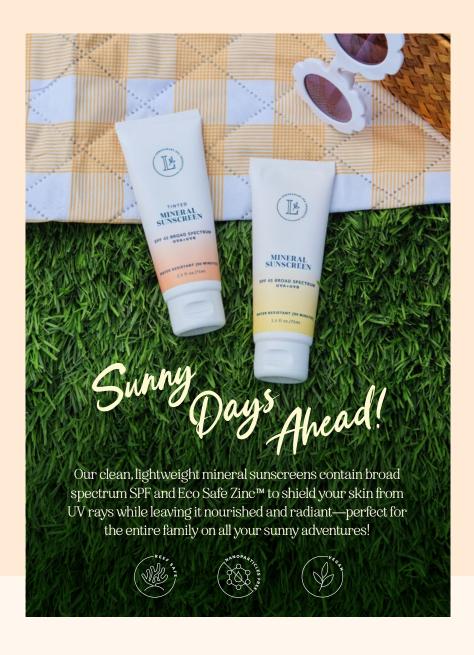

### **Tinted Mineral Sunscreen**

2.5 oz. | \$28 | L3370

Sheer, neutral tint applies to skin easily with a non-greasy finish. Apply on your face or body.

#### Mineral Sunscreen

2.5 oz. | \$26 | L3372

Applies onto skin easily with no lasting white residue. Effective sun protection for the entire family.

Exclusive Mineral Sunscreen Duo 2 pc. | \$47 | L3374 - save \$7 This limited edition set contains Mineral Sunscreen and Tinted Mineral Sunscreen.