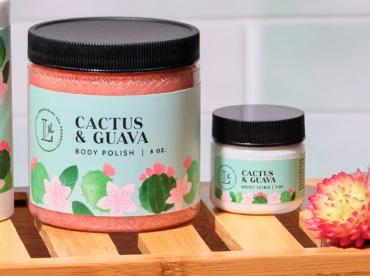

Pamper your skin with ultimate hydration and a silky-smooth feel from start to finish!

Exfoliate skin with Body Polish, get a smooth shave with our Shaving Crème and lock in moisture with a free mini Body Icing.

Smooth Shave Set 3 pc. | \$36 | G4489 - save \$8 Includes Cactus & Guava Shaving Crème 3.3 oz., Body Polish 8 oz. and Body Icing 1 oz., in a bag ready for gifting.

Treat yourself to this refreshing customizable trio. Choose three scents of Hydrating Body Spritz and enjoy a burst of fragrance and hydration wherever you go!